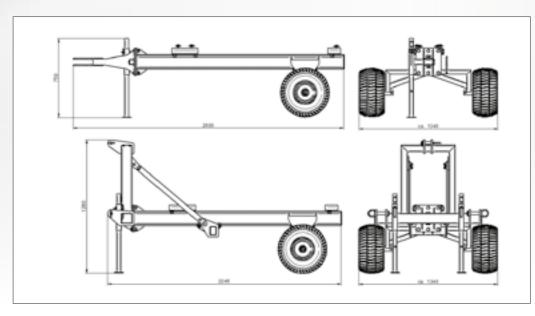

## **Applications:**

- Transferring liquids
- Tubing
- Rinsing

- 2 mechanical safety valve (optional)
- 3 cleaning opening in the suction housing
- 4 drive shaft with mechanical seal running in oil bath
- 5 permanently lubricated cardan joints below wear free, high tear proof Elastopal cuffs
- 6 pump trolley with drawbar or three-point support (optional)