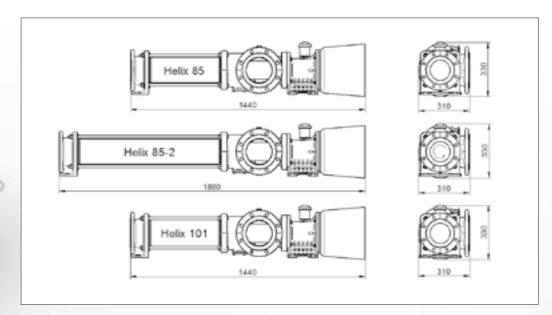

#### Technical data

| Pump model | performance<br>kw | drive speed<br>max. rpm | discharge head<br>in m at | flowrate<br>m³/h | discharge head<br>in m at | flowrate<br>m³/h |
|------------|-------------------|-------------------------|---------------------------|------------------|---------------------------|------------------|
| HELIX 85   | 12                | 540                     | 120                       | 22               | 45                        | 35               |
| HELIX 85-2 | 17                | 540                     | 160                       | 29               | 80                        | 32               |
| HELIX 101  | 17                | 540                     | 80                        | 35               | 20                        | 63               |