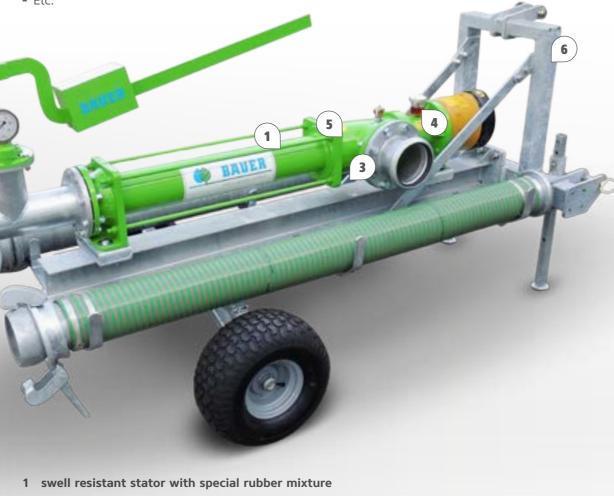

## **Characteristics:**

- Abrasion-resistant, hardened rotors made of though tool steel
- Thermally optimized bearing for continuous operation
- Mechanical seal running in oil bath
- Large suction and pressure connections to reduce danger of blockage
- Cleaning opening in the suction housing
- Robust permanently lubricated cardan joints
- Compact design
- Very smooth running
- Maintenance friendly
- Self-priming

## **Applications:**

- Transferring liquids
- Tubing
- Rinsing

- 2 mechanical safety valve (optional)
- 3 cleaning opening in the suction housing
- 4 drive shaft with mechanical seal running in oil bath
- 5 permanently lubricated cardan joints below wear free, high tear proof Elastopal cuffs
- 6 pump trolley with drawbar or three-point support (optional)