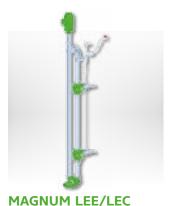

- > MAGNUM SM 540
- > MAGNUM SX
- > HELIX 85, 85-2, 101
- > HELIX DRIVE
- > MAGNUM ESPH/CSPH
- > MAGNUM LEE/LEC

DE

## **Applications:**

- Transferring liquids
- Tubing
- Rinsing

- 2 mechanical safety valve (optional)
- 3 cleaning opening in the suction housing
- 4 drive shaft with mechanical seal running in oil bath
- 5 permanently lubricated cardan joints below wear free, high tear proof Elastopal cuffs
- 6 pump trolley with drawbar or three-point support (optional)