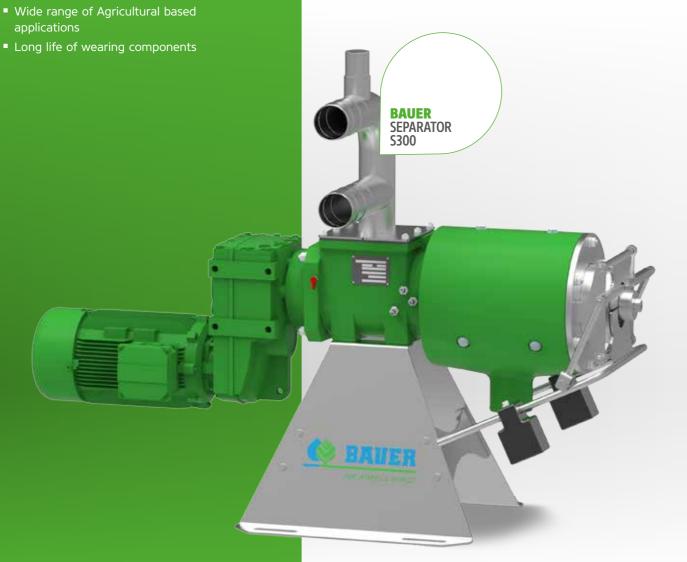

## **SEPARATOR** S300

Minimal total costs: energy efficient plus low initial investment

- Optimum cost-performance ratio
- Low operating costs
- Less space required
- Ideal for small farms with limited energy resources
- Wide range of Agricultural based

#### **Product Description**

The new design Press Screw Separator 300 is a machine to separate solids and liquids with a rotating auger inside a full floating screen.

The medium is drained in the first part of the screen by gravitation. In the second step the medium is additionally extruded and exits the separator at the mouth piece.

#### Features and Benefits

- 2.2 kW motor
- Throughput up to 16 m<sup>3</sup>/h
- Dry matter content up to 32%