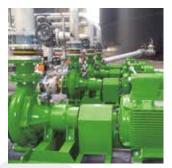

#### **Product Description**

The new design Press Screw Separator 300 is a machine to separate solids and liquids with a rotating auger inside a full floating screen.

The medium is drained in the first part of the screen by gravitation. In the second step the medium is additionally extruded and exits the separator at the mouth piece.

#### Features and Benefits

- 2.2 kW motor
- Throughput up to 16 m<sup>3</sup>/h
- Dry matter content up to 32%

#### **Technical Data**

| Throughput, m³/h      | up to 16                |
|-----------------------|-------------------------|
| Dry matter content, % | 32                      |
| Input power, kW       | 2.2                     |
| Screen sizes, mm      | 0.25 - 0.5 - 0.75 - 1.0 |