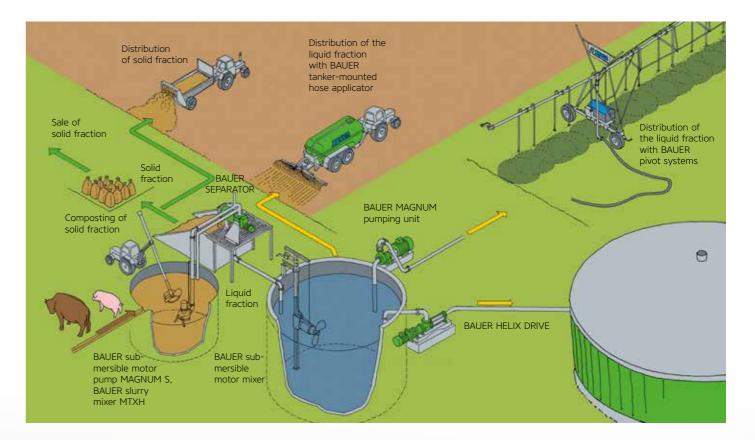

BAUER technology leads in the separation of liquid from solid nutrients.

#### **Product Description**

The new design Press Screw Separator 300 is a machine to separate solids and liquids with a rotating auger inside a full floating screen.

The medium is drained in the first part of the screen by gravitation. In the second step the medium is additionally extruded and exits the separator at the mouth piece.

#### PRODUCTS FROM OUR SLURRY PROGRAM

Tractor mixer

MAGNUM LEE/LEC Long shaft pump

MSXH Submersible motor mixer

MAGNUM SM Thick matter pump gear unit design

SEPARATOR Press screw separator for solid-liquid separation

MAGNUM CSPH Submersible motor pump gear unit design

SEPARATOR PLUG & PLAY System for portable slurry separation

HELIX DRIVE Eccentric screw pump

MAGNUM SX Thick matter pump gear and pedestal pump

**Slurry tankers and polyester tanker** Different tanker types for every requirement