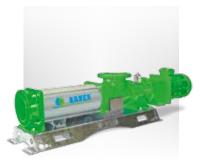

#### Site Suitability

The successor of the globally successful Compact Separator is a lower-cost alternative to the existing BAUER S655 line.

Where no separator is currently installed and the separation process will cut cost or add value.