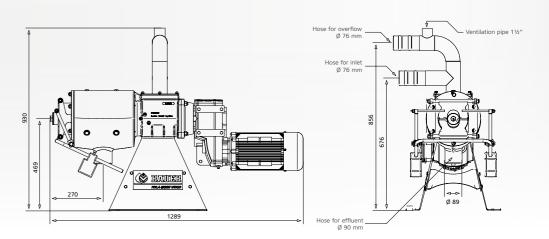

#### **Technical Data**

| Throughput, m³/h      | up to 16                |
|-----------------------|-------------------------|
| Dry matter content, % | 32                      |
| Input power, kW       | 2.2                     |
| Screen sizes, mm      | 0.25 - 0.5 - 0.75 - 1.0 |