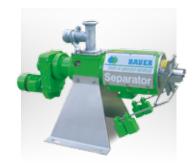

# **SEPARATOR** 5300

ECONOMIC SLURRY TREATMENT

## **SEPARATOR** S300

Minimal total costs: energy efficient plus low initial investment

- Optimum cost-performance ratio
- Low operating costs
- Less space required
- Ideal for small farms with limited energy resources
- Wide range of Agricultural based

#### **Product Description**

The new design Press Screw Separator 300 is a machine to separate solids and liquids with a rotating auger inside a full floating screen.

The medium is drained in the first part of the screen by gravitation. In the second step the medium is additionally extruded and exits the separator at the mouth piece.