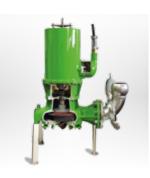

#### **Product Description**

The new design Press Screw Separator 300 is a machine to separate solids and liquids with a rotating auger inside a full floating screen.

The medium is drained in the first part of the screen by gravitation. In the second step the medium is additionally extruded and exits the separator at the mouth piece.

In order to control dry matter content an output regulator is installed on the separator.