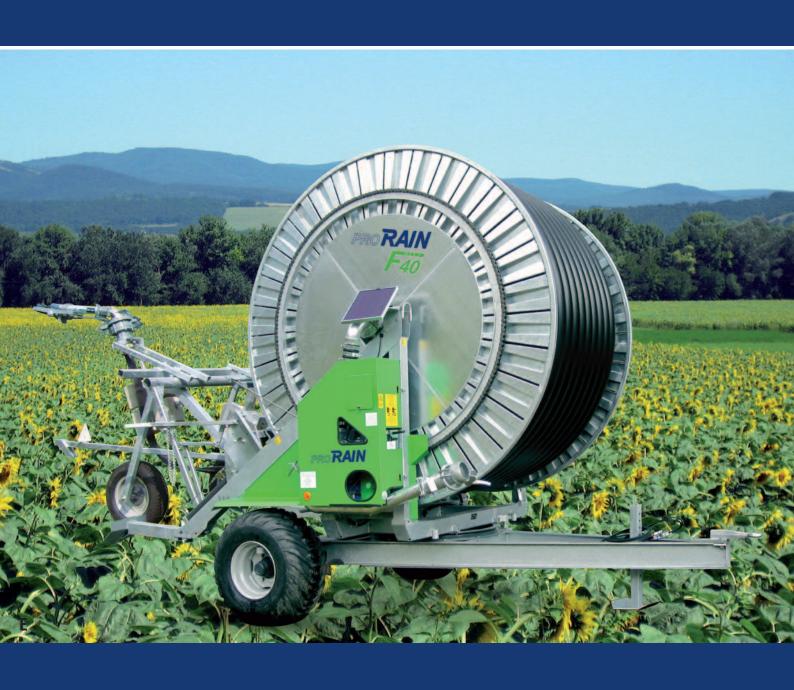

# PRORAM

Made by BAUER

### PRORAN The economic way to irrigate – compact,

## F30 F40

### economical, flexible

PRO RAIN

A compact irrigation machine for different ground types

Ecostar 4000 S

Irrigation computer provides exact demand of required precipitation rate

Shut-off valve

Optimum safety thanks to automatic shut-off of the system in case of over- or underpressure