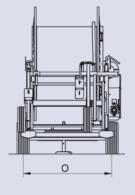

**Option: swivel aid – mechanical or hydraulic** For easy swivelling of the reel even on uneven grounds

| Technical data                             |                          | F 30                      |           |           | F 40                      |           |           |  |
|--------------------------------------------|--------------------------|---------------------------|-----------|-----------|---------------------------|-----------|-----------|--|
| PRORAIN                                    | type                     | 90 – 450                  | 100 - 400 | 100 – 450 | 100 - 540                 | 110 - 500 | 120 – 370 |  |
| PE pipe 0 x length                         | mm x m                   | 90 x 450                  | 100 x 400 | 100 x 450 | 100 x 540                 | 110 x 500 | 120 x 370 |  |
| Max. strip length                          | m                        | 500                       | 450       | 500       | 590                       | 550       | 420       |  |
| Turbine                                    | type                     | DTU - 742 M               |           |           | DTU - 742 M               |           |           |  |
| Connection pressure                        | bar                      | 6.0 - 11.0                |           |           | 6.0 - 11.0                |           |           |  |
| Total weight incl. water*                  | kg                       | 4 838                     | 5 117     | 5 509     | 4 685                     | 6 997     | 6 430     |  |
| Total weight without water*                | kg                       | 2 851                     | 2 868     | 3 047     | 3 716                     | 3 812     | 3 598     |  |
| Total length incl. cart                    | (I) mm                   | 5 562                     |           |           | 5 700                     |           |           |  |
| Total length without cart                  | (J) mm                   | 5 010                     |           |           | 5 144                     |           |           |  |
| Transport length – 2 machines              | (K) mm                   | 2 750 – 3 153             |           |           | 2 820 - 3 221             |           |           |  |
| Max. width                                 | (L) mm                   | 2 340                     |           |           | 2 540                     |           |           |  |
| Transport width                            | (M) mm                   | 2 157                     |           |           | 2 372                     |           |           |  |
| Total height                               | (N) mm                   | 3 320                     |           |           | 3 442                     |           |           |  |
| Track width chassis                        | (0) mm                   | 2 000                     |           | 2 200     |                           |           |           |  |
| Wheels chassis                             | dimension                | 10.0 / 75 - 15.3 / 12 Ply |           |           | 11.5 / 80 - 15.3 / 12 Ply |           |           |  |
| Tire pressure chassis                      | ire pressure chassis bar |                           | 6.0       |           |                           | 5.5       |           |  |
| Crop clearance (R) mm                      |                          | 300                       |           |           | 327                       |           |           |  |
| Height of coupling ring, standard (S) mm   |                          | 530                       |           |           | 557                       |           |           |  |
| Height of coupl. ring, lower adding (T) mm |                          | 250                       |           |           | 227                       |           |           |  |
| Transport height (U) mm                    |                          | 3.020                     |           |           | 3.115                     |           |           |  |
| Track width cart                           | (V) mm                   | 1 500 – 2 000             |           |           | 1 500 – 2 000             |           |           |  |
| Wheels cart                                | dimension                | 165 / 70 R 13             |           |           | 165 / 70 R 13             |           |           |  |
| Tire pressure cart bar                     |                          | 1.3                       |           |           | 1.3                       |           |           |  |

<sup>\*)</sup> Total weight with PE pipe, cart, sprinkler and 6 cart weights

|     | <u> </u> |
|-----|----------|
| >   |          |
| ≥ → |          |
|     |          |

| Options                                             |
|-----------------------------------------------------|
| Connecting hose HK 108/7m                           |
| Solar paneel                                        |
| Electric shut-off valve for over- and underpressure |
| Mechanical swivel aid                               |
| Hydraulic swivel aid                                |
| Sprinkler SIME Reflex                               |
| Sprinkler BAUER SR 140                              |
|                                                     |