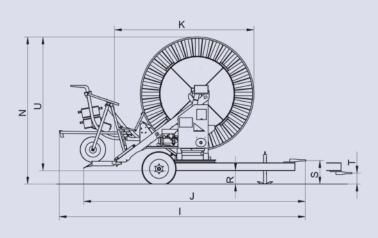

**Option: swivel aid – mechanical or hydraulic** For easy swivelling of the reel even on uneven grounds

| Technical data                             |                          | F 30                      |           |           | F 40                      |           |           |  |
|--------------------------------------------|--------------------------|---------------------------|-----------|-----------|---------------------------|-----------|-----------|--|
| PRORAIN                                    | type                     | 90 – 450                  | 100 - 400 | 100 – 450 | 100 - 540                 | 110 - 500 | 120 – 370 |  |
| PE pipe 0 x length                         | mm x m                   | 90 x 450                  | 100 x 400 | 100 x 450 | 100 x 540                 | 110 x 500 | 120 x 370 |  |
| Max. strip length                          | m                        | 500                       | 450       | 500       | 590                       | 550       | 420       |  |
| Turbine                                    | type                     | DTU - 742 M               |           |           | DTU - 742 M               |           |           |  |
| Connection pressure                        | bar                      | 6.0 - 11.0                |           |           | 6.0 - 11.0                |           |           |  |
| Total weight incl. water*                  | kg                       | 4 838                     | 5 117     | 5 509     | 4 685                     | 6 997     | 6 430     |  |
| Total weight without water*                | kg                       | 2 851                     | 2 868     | 3 047     | 3 716                     | 3 812     | 3 598     |  |
| Total length incl. cart                    | (I) mm                   | 5 562                     |           |           | 5 700                     |           |           |  |
| Total length without cart                  | (J) mm                   | 5 010                     |           |           | 5 144                     |           |           |  |
| Transport length – 2 machines              | (K) mm                   | 2 750 – 3 153             |           |           | 2 820 - 3 221             |           |           |  |
| Max. width                                 | (L) mm                   | 2 340                     |           |           | 2 540                     |           |           |  |
| Transport width                            | (M) mm                   | 2 157                     |           |           | 2 372                     |           |           |  |
| Total height                               | (N) mm                   | 3 320                     |           |           | 3 442                     |           |           |  |
| Track width chassis                        | (0) mm                   | 2 000                     |           | 2 200     |                           |           |           |  |
| Wheels chassis                             | dimension                | 10.0 / 75 - 15.3 / 12 Ply |           |           | 11.5 / 80 - 15.3 / 12 Ply |           |           |  |
| Tire pressure chassis                      | ire pressure chassis bar |                           | 6.0       |           |                           | 5.5       |           |  |
| Crop clearance (R) mm                      |                          | 300                       |           |           | 327                       |           |           |  |
| Height of coupling ring, standard (S) mm   |                          | 530                       |           |           | 557                       |           |           |  |
| Height of coupl. ring, lower adding (T) mm |                          | 250                       |           |           | 227                       |           |           |  |
| Transport height (U) mm                    |                          | 3.020                     |           |           | 3.115                     |           |           |  |
| Track width cart                           | (V) mm                   | 1 500 – 2 000             |           |           | 1 500 – 2 000             |           |           |  |
| Wheels cart                                | dimension                | 165 / 70 R 13             |           |           | 165 / 70 R 13             |           |           |  |
| Tire pressure cart bar                     |                          | 1.3                       |           |           | 1.3                       |           |           |  |