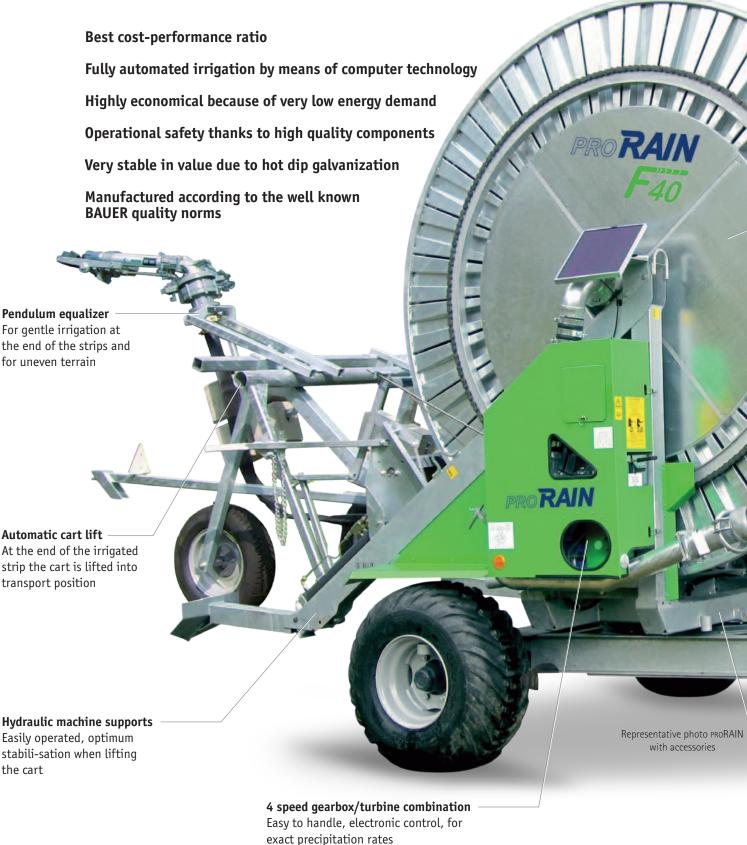

### economical, flexible

PRO RAIN

A compact irrigation machine for different ground types

Ecostar 4000 S

Irrigation computer provides exact demand of required precipitation rate

Shut-off valve

Optimum safety thanks to automatic shut-off of the system in case of over- or underpressure

**Option: swivel aid – mechanical or hydraulic** For easy swivelling of the reel even on uneven grounds

| Technical data                             |                          | F 30                      |           |           | F 40                      |           |           |  |
|--------------------------------------------|--------------------------|---------------------------|-----------|-----------|---------------------------|-----------|-----------|--|
| PRORAIN                                    | type                     | 90 – 450                  | 100 - 400 | 100 – 450 | 100 - 540                 | 110 - 500 | 120 – 370 |  |
| PE pipe 0 x length                         | mm x m                   | 90 x 450                  | 100 x 400 | 100 x 450 | 100 x 540                 | 110 x 500 | 120 x 370 |  |
| Max. strip length                          | m                        | 500                       | 450       | 500       | 590                       | 550       | 420       |  |
| Turbine                                    | type                     | DTU - 742 M               |           |           | DTU - 742 M               |           |           |  |
| Connection pressure                        | bar                      | 6.0 - 11.0                |           |           | 6.0 - 11.0                |           |           |  |
| Total weight incl. water*                  | kg                       | 4 838                     | 5 117     | 5 509     | 4 685                     | 6 997     | 6 430     |  |
| Total weight without water*                | kg                       | 2 851                     | 2 868     | 3 047     | 3 716                     | 3 812     | 3 598     |  |
| Total length incl. cart                    | (I) mm                   | 5 562                     |           |           | 5 700                     |           |           |  |
| Total length without cart                  | (J) mm                   | 5 010                     |           |           | 5 144                     |           |           |  |
| Transport length – 2 machines              | (K) mm                   | 2 750 – 3 153             |           |           | 2 820 - 3 221             |           |           |  |
| Max. width                                 | (L) mm                   | 2 340                     |           |           | 2 540                     |           |           |  |
| Transport width                            | (M) mm                   | 2 157                     |           |           | 2 372                     |           |           |  |
| Total height                               | (N) mm                   | 3 320                     |           |           | 3 442                     |           |           |  |
| Track width chassis                        | (0) mm                   | 2 000                     |           | 2 200     |                           |           |           |  |
| Wheels chassis                             | dimension                | 10.0 / 75 - 15.3 / 12 Ply |           |           | 11.5 / 80 - 15.3 / 12 Ply |           |           |  |
| Tire pressure chassis                      | ire pressure chassis bar |                           | 6.0       |           |                           | 5.5       |           |  |
| Crop clearance (R) mm                      |                          | 300                       |           |           | 327                       |           |           |  |
| Height of coupling ring, standard (S) mm   |                          | 530                       |           |           | 557                       |           |           |  |
| Height of coupl. ring, lower adding (T) mm |                          | 250                       |           |           | 227                       |           |           |  |
| Transport height (U) mm                    |                          | 3.020                     |           |           | 3.115                     |           |           |  |
| Track width cart                           | (V) mm                   | 1 500 – 2 000             |           |           | 1 500 – 2 000             |           |           |  |
| Wheels cart                                | dimension                | 165 / 70 R 13             |           |           | 165 / 70 R 13             |           |           |  |
| Tire pressure cart bar                     |                          | 1.3                       |           |           | 1.3                       |           |           |  |