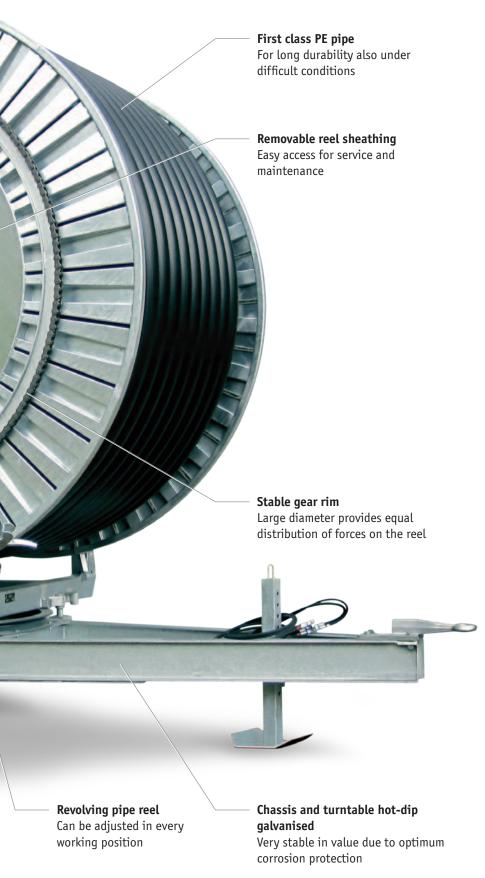

**Option: swivel aid – mechanical or hydraulic** For easy swivelling of the reel even on uneven grounds

| Technical data                             |                          | F 30                      |           |           | F 40                      |           |           |  |
|--------------------------------------------|--------------------------|---------------------------|-----------|-----------|---------------------------|-----------|-----------|--|
| PRORAIN                                    | type                     | 90 – 450                  | 100 - 400 | 100 – 450 | 100 - 540                 | 110 - 500 | 120 – 370 |  |
| PE pipe 0 x length                         | mm x m                   | 90 x 450                  | 100 x 400 | 100 x 450 | 100 x 540                 | 110 x 500 | 120 x 370 |  |
| Max. strip length                          | m                        | 500                       | 450       | 500       | 590                       | 550       | 420       |  |
| Turbine                                    | type                     | DTU - 742 M               |           |           | DTU - 742 M               |           |           |  |
| Connection pressure                        | bar                      | 6.0 - 11.0                |           |           | 6.0 - 11.0                |           |           |  |
| Total weight incl. water*                  | kg                       | 4 838                     | 5 117     | 5 509     | 4 685                     | 6 997     | 6 430     |  |
| Total weight without water*                | kg                       | 2 851                     | 2 868     | 3 047     | 3 716                     | 3 812     | 3 598     |  |
| Total length incl. cart                    | (I) mm                   | 5 562                     |           |           | 5 700                     |           |           |  |
| Total length without cart                  | (J) mm                   | 5 010                     |           |           | 5 144                     |           |           |  |
| Transport length – 2 machines              | (K) mm                   | 2 750 – 3 153             |           |           | 2 820 - 3 221             |           |           |  |
| Max. width                                 | (L) mm                   | 2 340                     |           |           | 2 540                     |           |           |  |
| Transport width                            | (M) mm                   | 2 157                     |           |           | 2 372                     |           |           |  |
| Total height                               | (N) mm                   | 3 320                     |           |           | 3 442                     |           |           |  |
| Track width chassis                        | (0) mm                   | 2 000                     |           | 2 200     |                           |           |           |  |
| Wheels chassis                             | dimension                | 10.0 / 75 - 15.3 / 12 Ply |           |           | 11.5 / 80 - 15.3 / 12 Ply |           |           |  |
| Tire pressure chassis                      | ire pressure chassis bar |                           | 6.0       |           |                           | 5.5       |           |  |
| Crop clearance (R) mm                      |                          | 300                       |           |           | 327                       |           |           |  |
| Height of coupling ring, standard (S) mm   |                          | 530                       |           |           | 557                       |           |           |  |
| Height of coupl. ring, lower adding (T) mm |                          | 250                       |           |           | 227                       |           |           |  |
| Transport height (U) mm                    |                          | 3.020                     |           |           | 3.115                     |           |           |  |
| Track width cart                           | (V) mm                   | 1 500 – 2 000             |           |           | 1 500 – 2 000             |           |           |  |
| Wheels cart                                | dimension                | 165 / 70 R 13             |           |           | 165 / 70 R 13             |           |           |  |
| Tire pressure cart bar                     |                          | 1.3                       |           |           | 1.3                       |           |           |  |