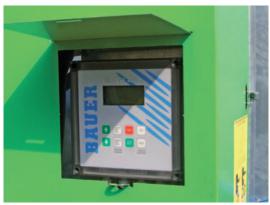

### economical, flexible

PRO RAIN

A compact irrigation machine for different ground types

Ecostar 4000 S

Irrigation computer provides exact demand of required precipitation rate

Shut-off valve

Optimum safety thanks to automatic shut-off of the system in case of over- or underpressure