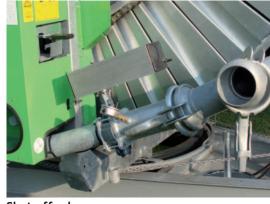

### economical, flexible

PRO RAIN

A compact irrigation machine for different ground types

Ecostar 4000 S

Irrigation computer provides exact demand of required precipitation rate

Shut-off valve

Optimum safety thanks to automatic shut-off of the system in case of over- or underpressure